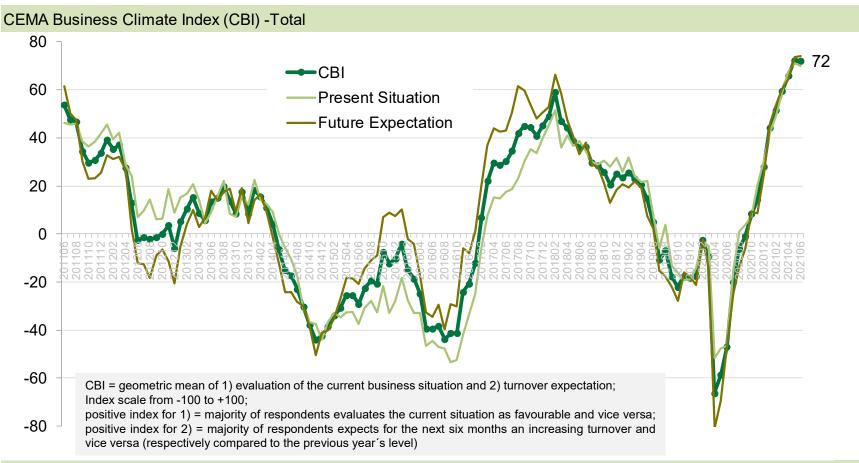

# Business Climate may have reached its peak Executive summary of the survey in June

The general Business Climate Index for the Agricultural Machinery Industry in Europe may have reached its peak at the record level of +72 points (same as last month) on a scale of -100 to +100.

While order volumes are at record levels, the industry is challenged by extreme price increases and shortages on the supplier side. The survey participants' expectations for further growth in the order intake have weakened for the first time this year. In addition, the positive base effect from the prior-year comparison might run out soon when evaluating the current business.

# **Index Development**

# **Business Climate**