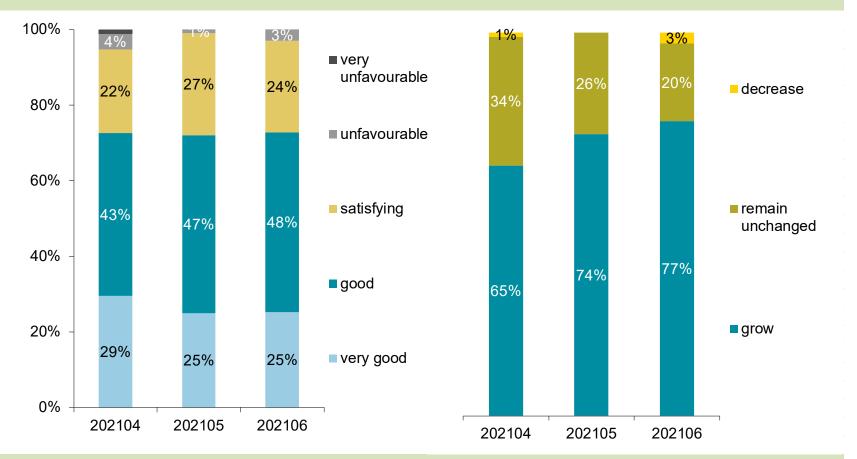

## **Current Evaluation and Expectations**

Question: We consider our current business to be ....

Question: We expect our overall turnover within the next 6 months to....

Source: CEMA Business Barometer