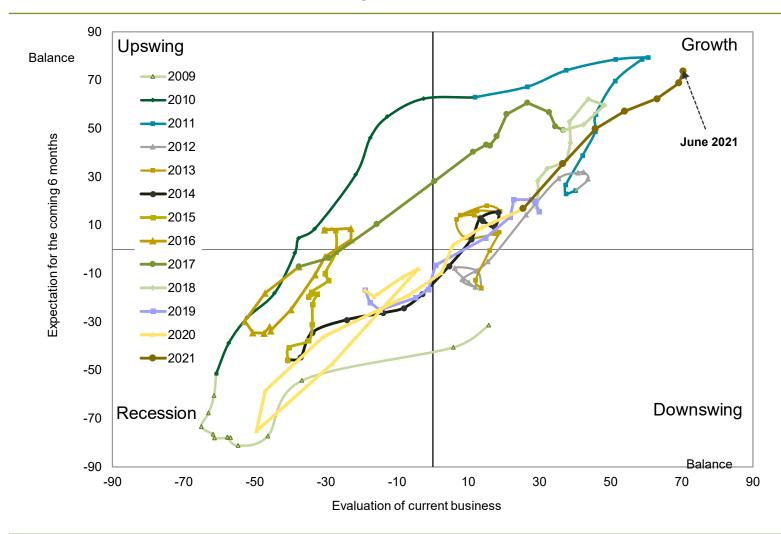

# Illustration of Business Cycle

Source: CEMA Business Barometer, each value as an average of the last two months