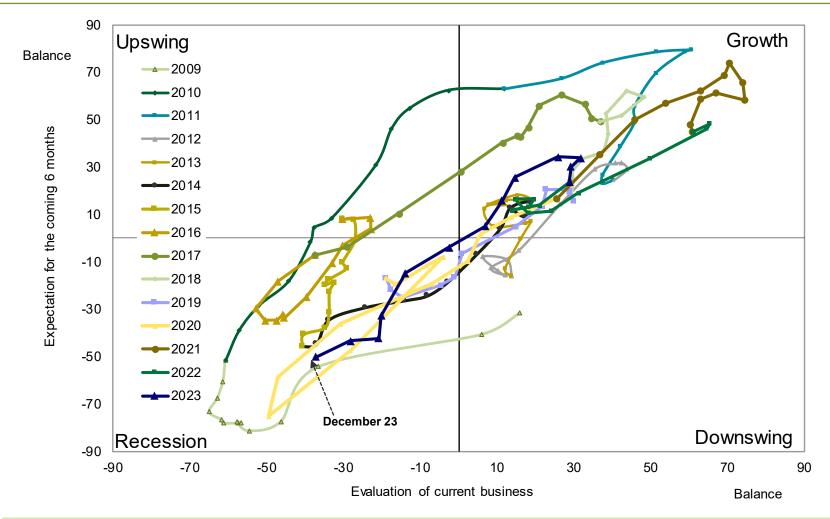

#### Illustration of Business Cycle

Source: CEMA Business Barometer, each value as an average of the last two months