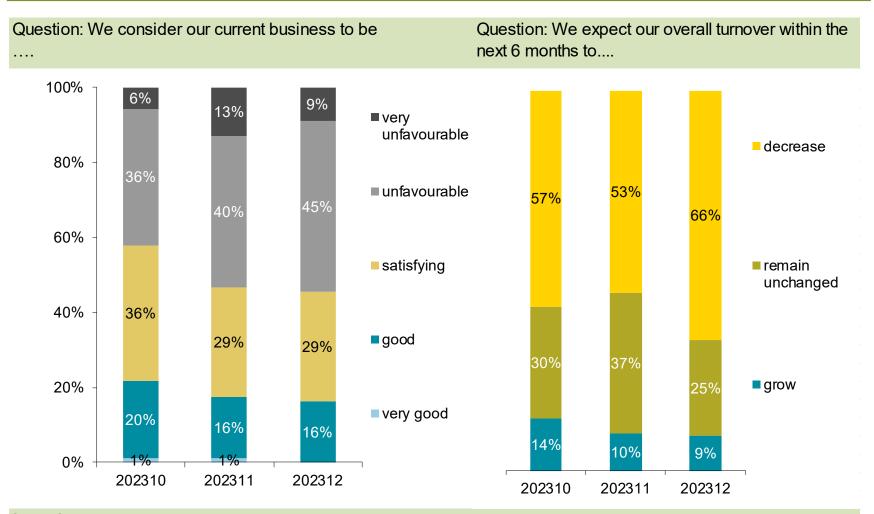

While once again more than half of the survey participants consider the current business situation to be unfavorable, in the meantime even two thirds expect their turnover to decline in the coming six months.

#### **Current Evaluation and Expectations**

Source: CEMA Business Barometer