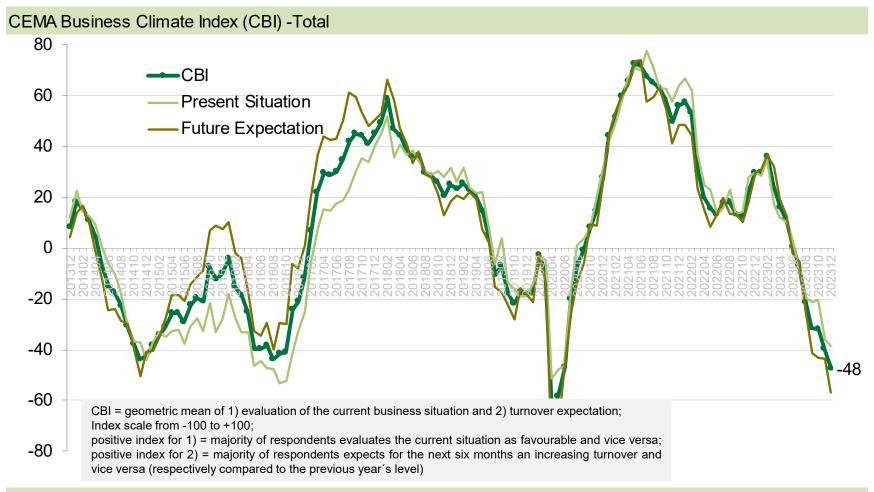

#### Executive summary of the survey in December

The general business climate index for the agricultural machinery industry in Europe has continued to drop and has reached deep recession territory. In December, the index decreased from -40 point to -48 points (on a scale of -100 to +100).

#### **Index Development**

Source: CEMA Business Barometer